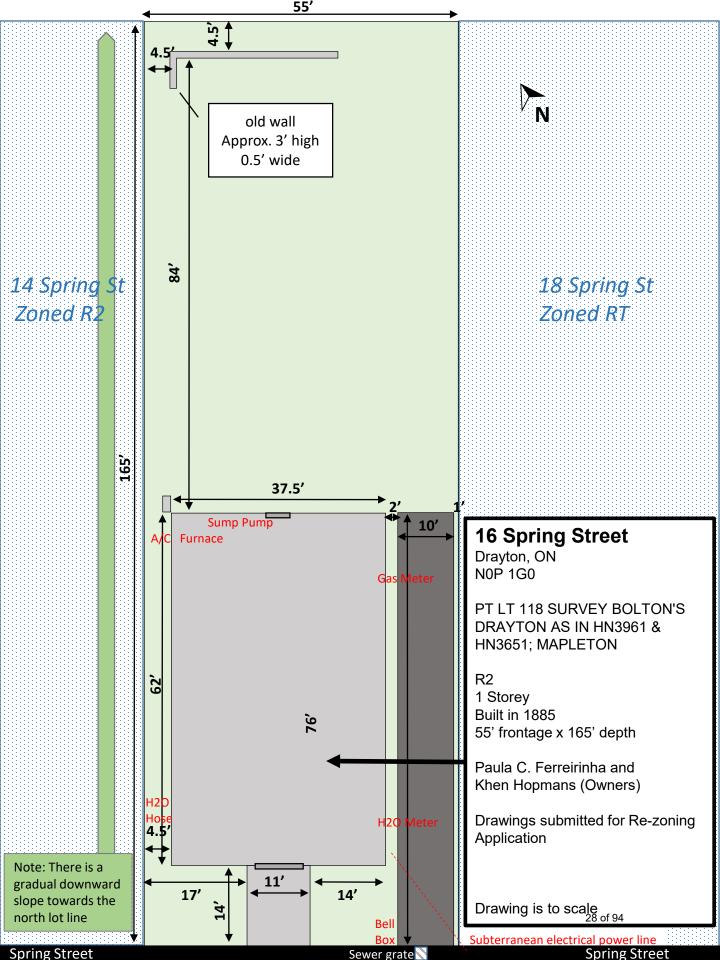

#### Location of the Subject Land

The property subject to the proposed amendment is legally described as Plan Drayton, Part Lot 118 (Peel), with a civic address of 16 Spring Street. The property is approximately 0.08 ha (0.21 ac) in size and the location is shown on the map below.

#### The Purpose and Effect of the Application

The purpose and effect of the proposed amendment is to rezone the subject lands from Residential (R2) to Residential Transition (RT) to permit a commercial studio in addition to the existing residential use. Additional relief may be considered at this meeting.