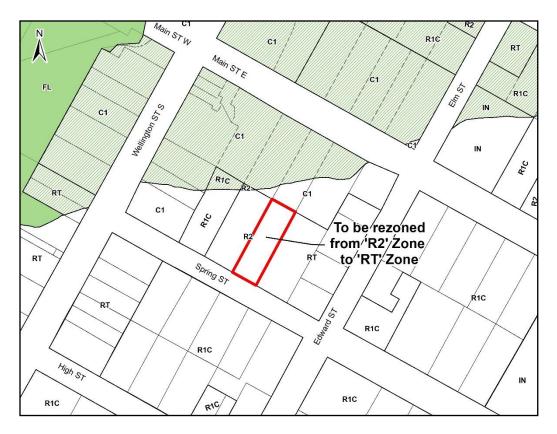

#### Location of the Subject Land

The property subject to the proposed amendment is legally described as Plan Drayton, Part Lot 118 (Peel), with a civic address of 16 Spring Street. The property is approximately 0.08 ha (0.21 ac) in size and the location is shown on the map below.

#### The Purpose and Effect of the Application

The purpose and effect of the proposed amendment is to rezone the subject lands from Residential (R2) to Residential Transition (RT) to permit a commercial studio in addition to the existing residential use. Additional relief may be considered at this meeting.