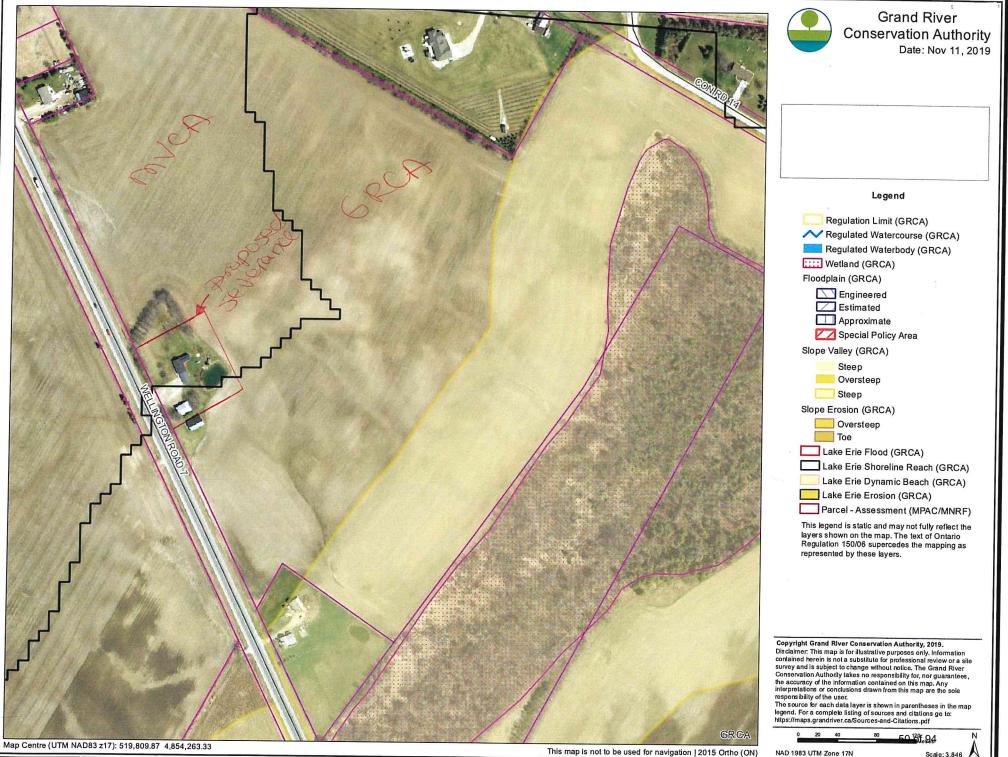

The purpose and effect of the proposed amendment is to rezone the subject lands to allow a proposed cemetery expansion and to recognize the existing church and cemetery. This rezoning is a condition of severance application B138/18, which has been granted provisional consent by the Wellington County Land Division Committee. The consent will sever a 0.22 ha (0.54 ac) parcel and merge it with the existing abutting church and cemetery. These development applications will facilitate an expansion to the existing cemetery.

Staff confirmed the following:

- Property owners and agencies were provided with the required notice by prepaid, first class mail or by email on November 20, 2019.
- Proper postings were completed on November 21, 2019
- Public Notice was posted in the November 28<sup>th</sup> issue of the Community News.
- Planning Report dated November 29, 2019 prepared by Junior Planner Matthieu Daoust was received and included in the agenda package.
- CBO Patty Wright comments dated November 25, 2019 state "no concerns".
- Grand River Conservation Authority comments dated November 20, 2019 state "no objection."
- Wellington Source Water Protection Risk Management Inspector Emily Vandermeulen comments dated November 21, 2019 state "property is not located in a vulnerable area."
- Fire Chief R. Richardson comments dated November 22, 2019 state "no issues."
- Ratepayer: No concerns or letters of objection were received.