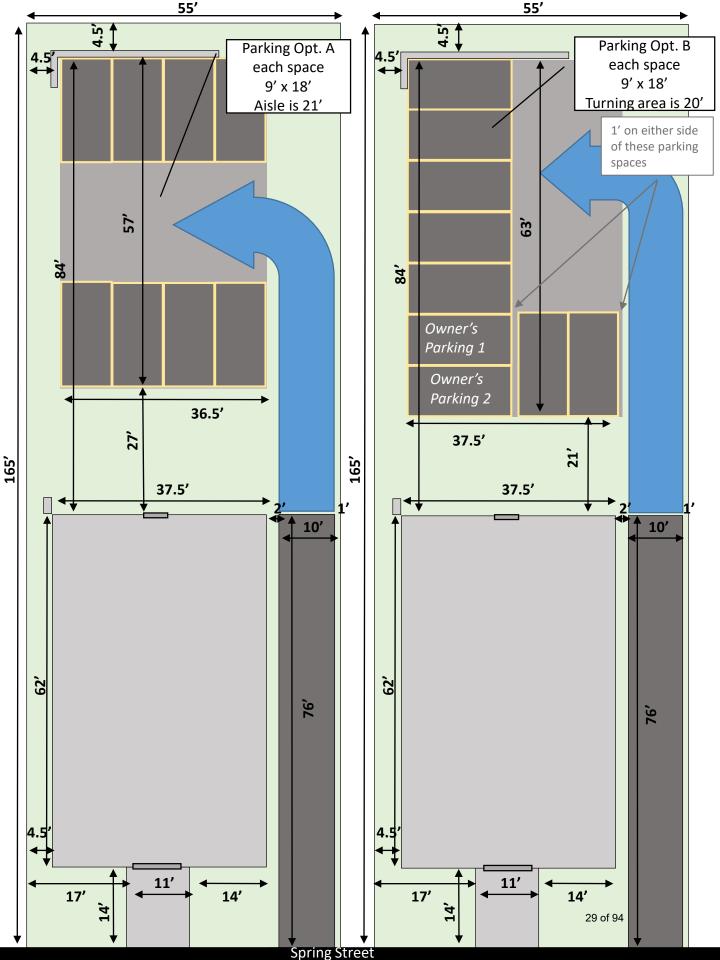

#### Location of the Subject Land

The property subject to the proposed amendment is legally described as Plan Drayton, Part Lot 118 (Peel), with a civic address of 16 Spring Street. The property is approximately 0.08 ha (0.21 ac) in size and the location is shown on the map below.

#### The Purpose and Effect of the Application

The purpose and effect of the proposed amendment is to rezone the subject lands from Residential (R2) to Residential Transition (RT) to permit a commercial studio in addition to the existing residential use. Additional relief may be considered at this meeting.