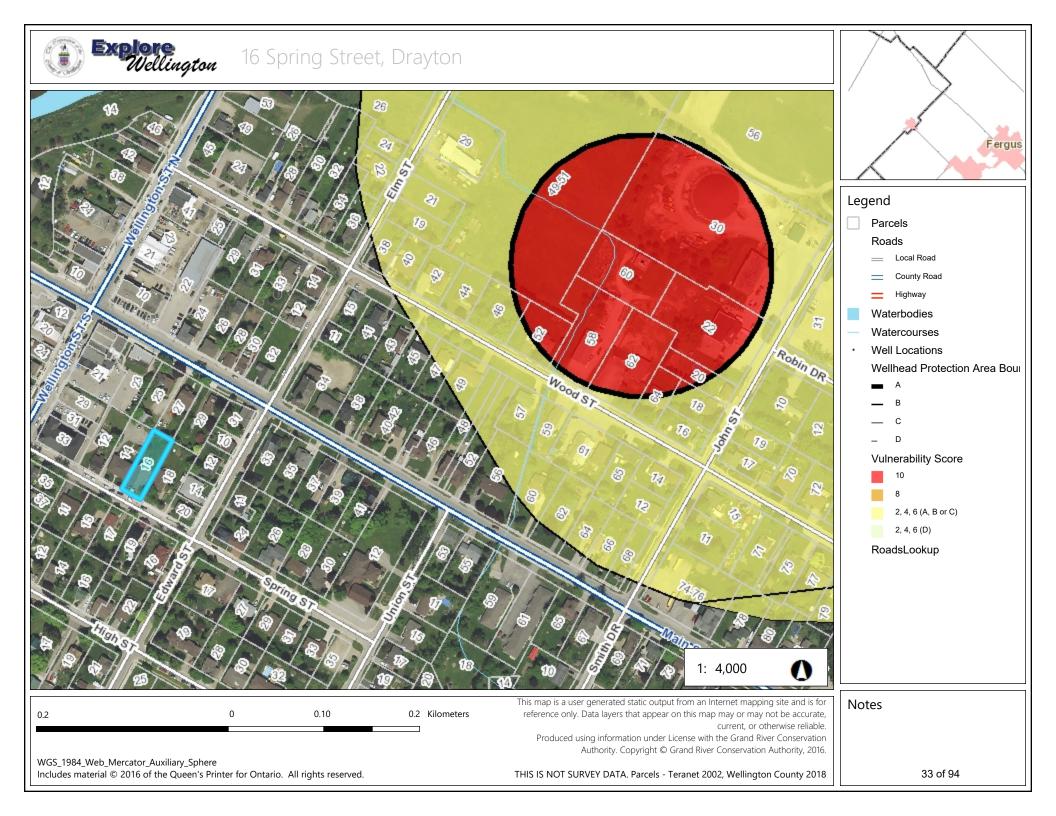

#### Location of the Subject Land

The property subject to the proposed amendment is legally described as Plan Drayton, Part Lot 118 (Peel), with a civic address of 16 Spring Street. The property is approximately 0.08 ha (0.21 ac) in size and the location is shown on the map below.