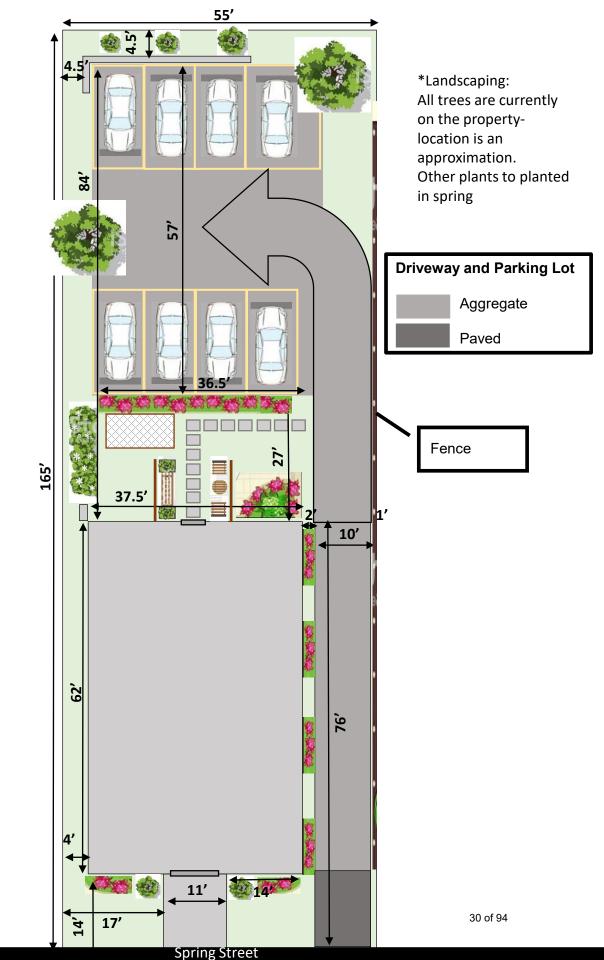

#### Location of the Subject Land

The property subject to the proposed amendment is legally described as Plan Drayton, Part Lot 118 (Peel), with a civic address of 16 Spring Street. The property is approximately 0.08 ha (0.21 ac) in size and the location is shown on the map below.

#### The Purpose and Effect of the Application

The purpose and effect of the proposed amendment is to rezone the subject lands from Residential (R2) to Residential Transition (RT) to permit a commercial studio in addition to the existing residential use. Additional relief may be considered at this meeting.