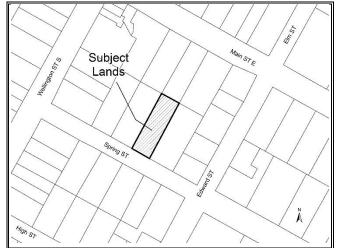

#### Location of the Subject Land

The property subject to the proposed amendment is legally described as Plan Drayton, Part Lot 118 (Peel), with a civic address of 16 Spring Street. The property is approximately 0.08 ha (0.21 ac) in size and the location is shown on the map below.

#### The Purpose and Effect of the Application

The purpose and effect of the proposed amendment is to rezone the subject lands from Residential (R2) to Residential Transition (RT) to permit a commercial studio in addition to the existing residential use. Additional relief may be considered at this meeting.