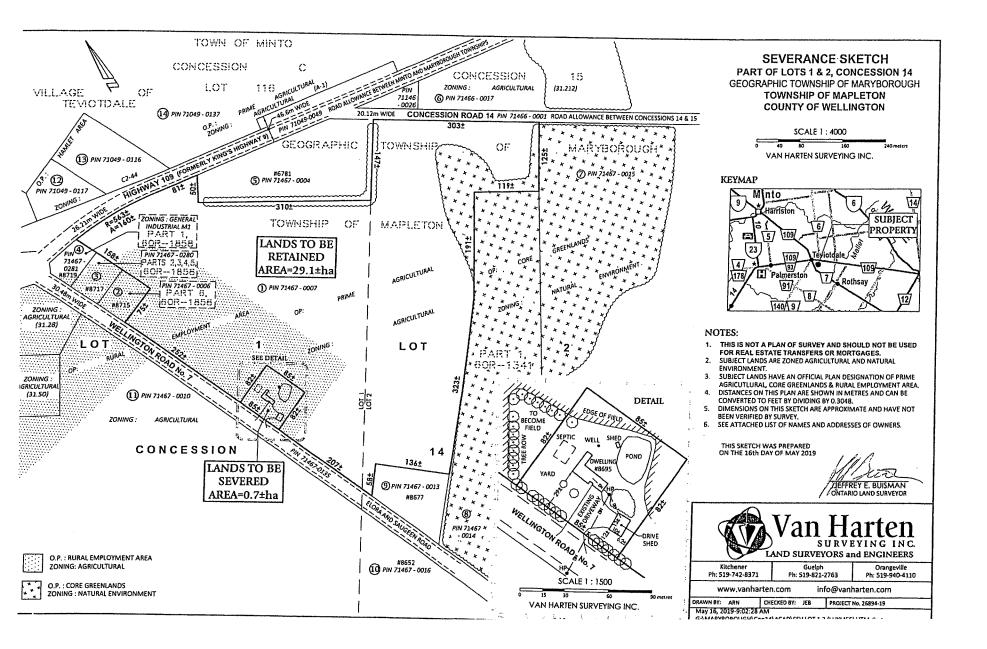

Location of the subject lands to the proposed amendment is legally described as Part Lot 12, Concession 5 (Peel) with a civic address of 7555 Fourth Line. The property is approximately 1.14 ha (2.82 ac) in size.

The purpose and effect of the proposed amendment is to rezone the subject lands to allow a proposed cemetery expansion and to recognize the existing church and cemetery. This rezoning is a condition of severance application B138/18, which has been granted provisional consent by the Wellington County Land Division Committee. The consent will sever a 0.22 ha (0.54 ac) parcel and merge it with the existing abutting church and cemetery. These development applications will facilitate an expansion to the existing cemetery.