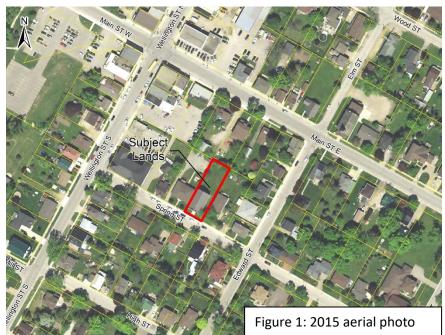

#### Location of the Subject Land

The property subject to the proposed amendment is legally described as Plan Drayton, Part Lot 118 (Peel), with a civic address of 16 Spring Street. The property is approximately 0.08 ha (0.21 ac) in size and the location is shown on the map below.

#### The Purpose and Effect of the Application

The purpose and effect of the proposed amendment is to rezone the subject lands from Residential (R2) to Residential Transition (RT) to permit a commercial studio in addition to the existing residential use. Additional relief may be considered at this meeting.