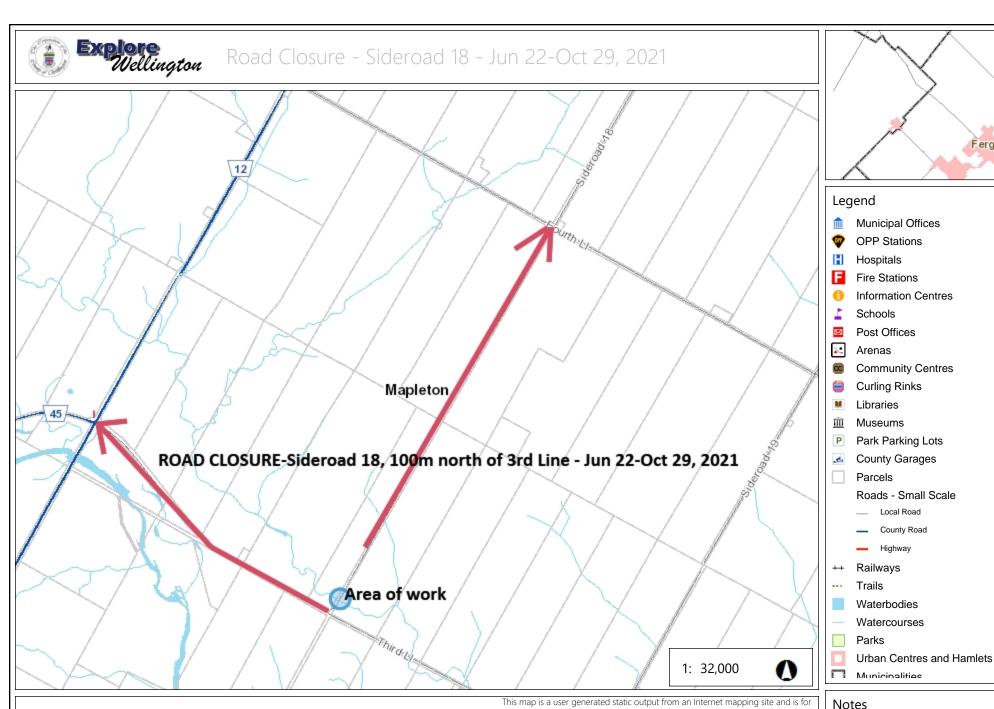

## **NOTICE OF ROAD CLOSURE**

Tuesday, June 22, 2021 to Friday, October 29, 2021

Sideroad 18
100m north of Third Line
(map attached)

Date &

Time Closed: Tuesday, June 22, 2021 at 8:00 am

Date &

Time Reopened: Friday, October 29, 2021 at 5:00 pm

Reason: Rehabilitation of bridge PB025

NO THROUGH TRAFFIC

Access to #6563, 6685 & 6686 Sideroad 18 from Fourth Line only.

100m north of 3rd Line rehabilitation of PB025

Fergus

1.6 Kilometers

reference only. Data layers that appear on this map may or may not be accurate, current, or otherwise reliable.