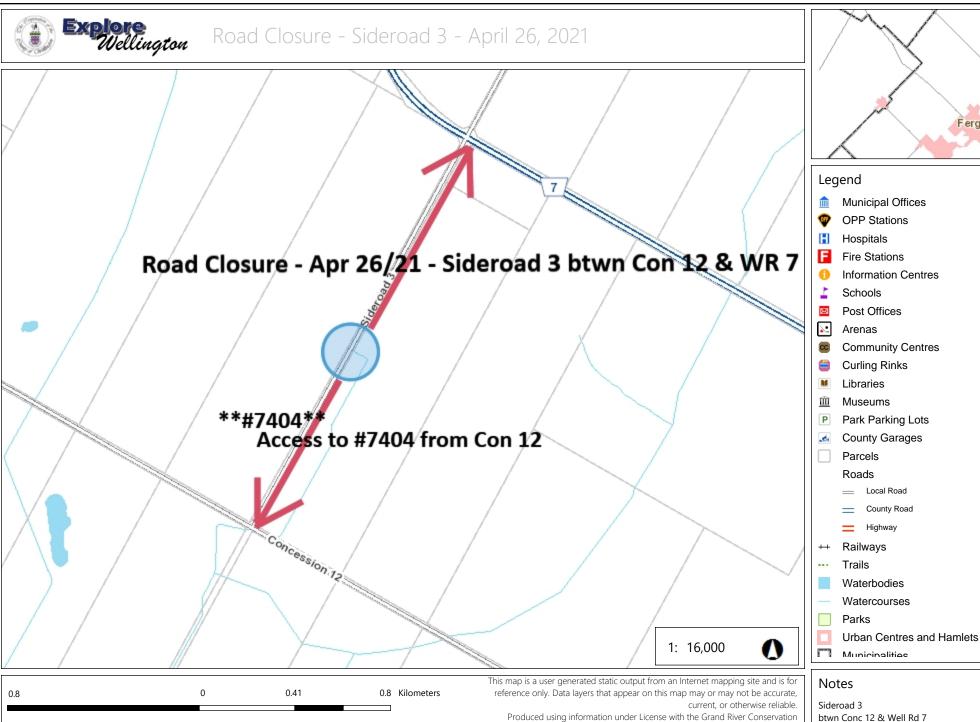

## **NOTICE OF ROAD CLOSURE**

Monday, April 26, 2021 8:00 am – 4:00 pm (weather permitting)

## Sideroad 3 Between Concession 12 and Wellington Road 7 (map attached)

Date &

Time Closed: Monday, April 26, 2021 at 8:00 am

Date &

Time Reopened: Monday, April 26, 2021 at 4:00 pm

Reason: Culvert Replacement

**NO THROUGH TRAFFIC** 

Access to #7404 Sideroad 3 from Concession 12 only

WGS\_1984\_Web\_Mercator\_Auxiliary\_Sphere

Includes material © 2016 of the Queen's Printer for Ontario. All rights reserved.

Authority. Copyright © Grand River Conservation Authority, 2016.