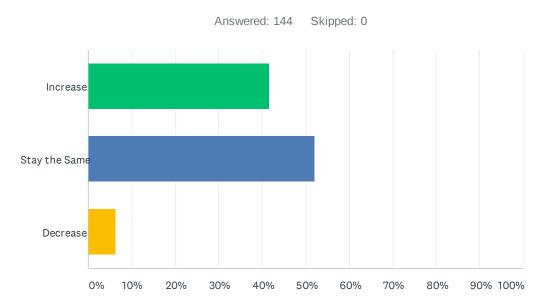

## Q2 According to the current design (shown above) how would your attendance to the PMD Arena be affected?

| ANSWER CHOICES | RESPONSES |     |
|----------------|-----------|-----|
| Increase       | 41.67%    | 60  |
| Stay the Same  | 52.08%    | 75  |
| Decrease       | 6.25%     | 9   |
| TOTAL          |           | 144 |