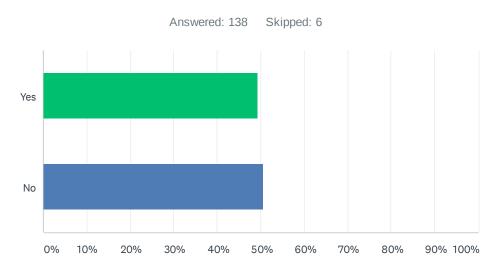

### Q4 Would you be willing to fundraise toward this project?

| ANSWER CHOICES | RESPONSES |     |
|----------------|-----------|-----|
| Yes            | 49.28%    | 68  |
| No             | 50.72%    | 70  |
| TOTAL          |           | 138 |