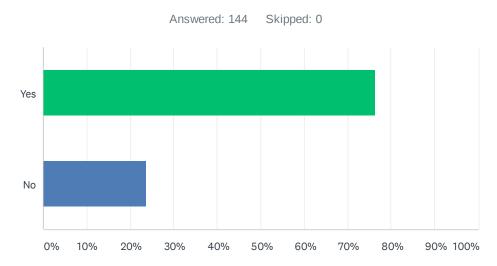

#### Q1 Do you or your family currently use the PMD Arena Facilities?

| ANSWER CHOICES | RESPONSES |     |
|----------------|-----------|-----|
| Yes            | 76.39%    | 110 |
| No             | 23.61%    | 34  |
| TOTAL          |           | 144 |