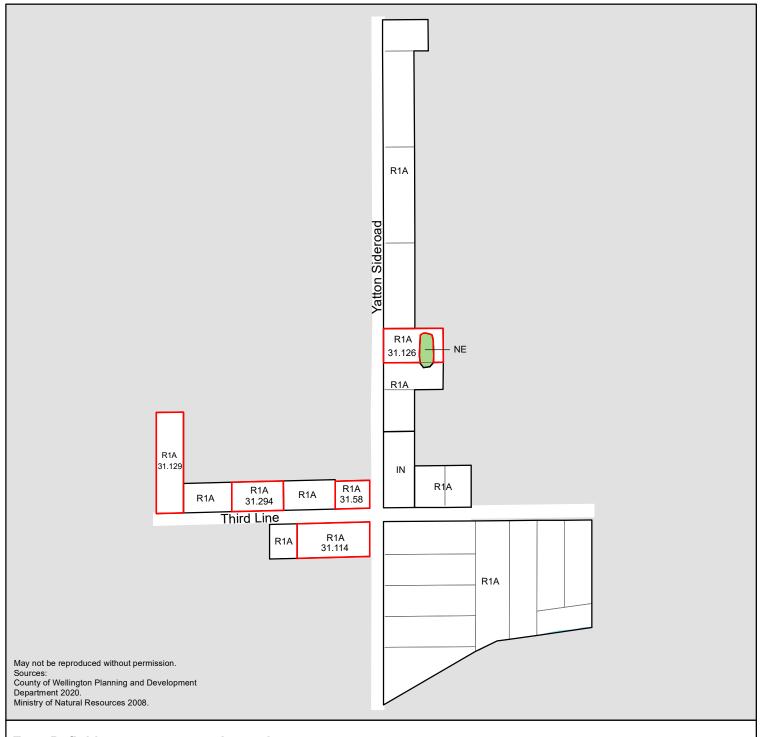

## **Zone Definitions**

- AGRICULTURAL А UNSERVICED RESIDENTIAL LOW DENSITY RESIDENTIAL R1A
- R1B LOW DENSITY RESIDENTIAL
- R1C MEDIUM DENSITY RESIDENTIAL R2
- R3 HIGH DENSITY RESIDENTIAL
- RT RESIDENTIAL TRANSITION
- C1 CENTRAL COMMERCIAL HIGHWAY COMMERCIAL
- C2 C3 NEIGHBOURHOOD COMMERCIAL
- C4 SHOPPING CENTRE COMMERCIAL
- AC AGRICULTURAL COMMERCIAL **GENERAL INDUSTRIAL**
- M1 LIGHT INDUSTRIAL M2
- RIN RURAL INDUSTRIAL
- ΕI EXTRACTIVE INDUSTRIAL
- INSTITUTIONAL IN
- OS1 OPEN SPACE
- OPEN SPACE CONESTOGA LAKE OS2 FUTURE DEVELOPMENT FD
- NATURAL ENVIRONMENT
- NE (H) HOLDING PROVISION

## Legend

- ZZ Flood Special Policy Area Site Specific Exemption
- **Zoning**
- Property Line
- Natural Environment
- 🧪 River / Lake
- Watercourse

Township of Mapleton Schedule A-8 Yatton Detail

Consolidation Date: January 2020

Date printed: Januarý 2020 F:\LIS\Projects\Zoning\Municipal Zoning By-law Schedules\Mapleton\Converted\Schedule A-8 (Yatton)\_Mapleton Zoning By-law.mxd