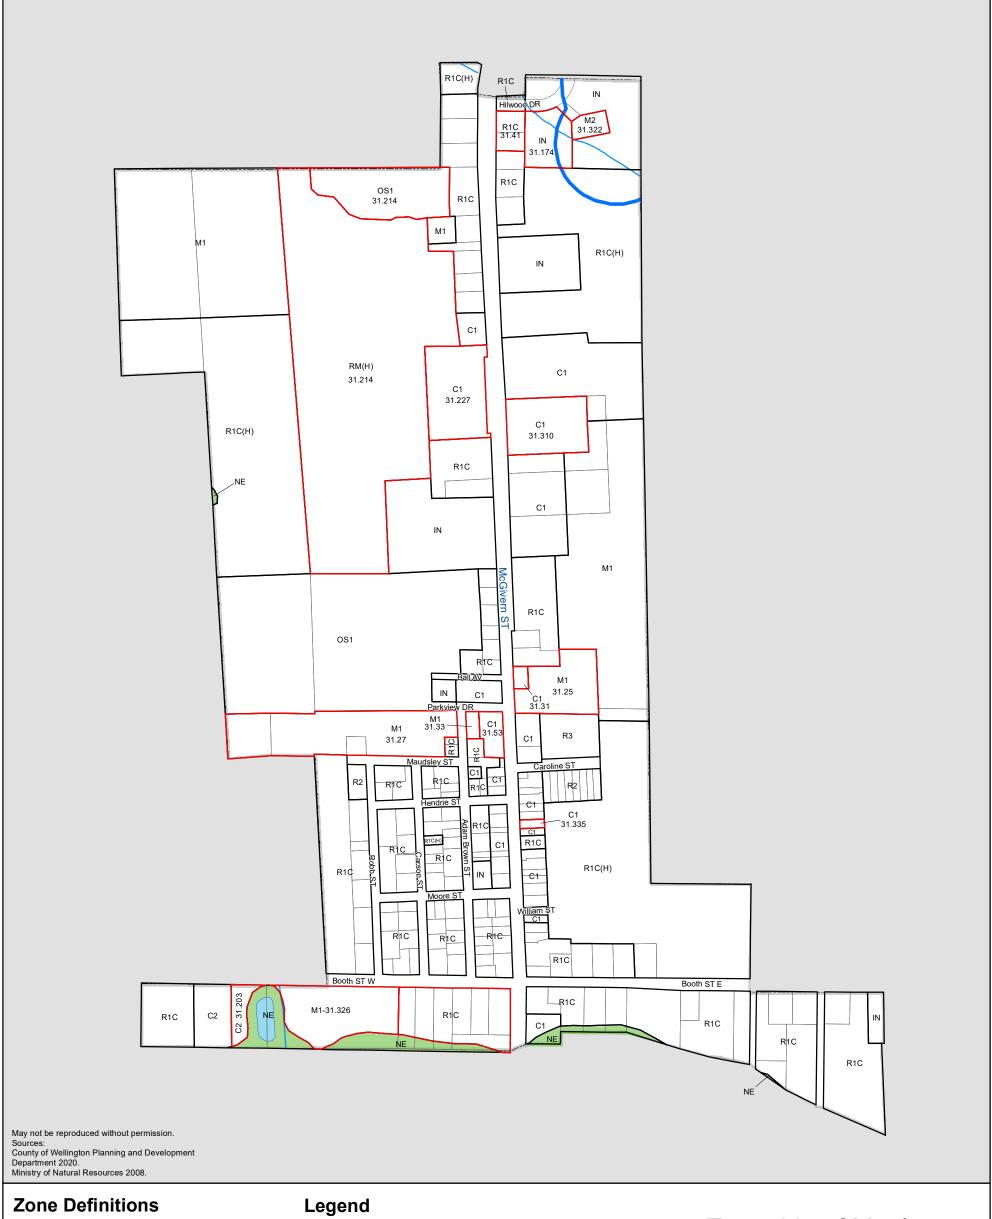

A AGRICULTURAL

R1A UNSERVICED RESIDENTIAL

R1B LOW DENSITY RESIDENTIAL R1C LOW DENSITY RESIDENTIAL

R2 MEDIUM DENSITY RESIDENTIAL

R3 HIGH DENSITY RESIDENTIAL

RT RESIDENTIAL TRANSITION
RM MULTI RESIDENTIAL SITE SPECIFIC

C1 CENTRAL COMMERCIAL

C2 HIGHWAY COMMERCIAL

C3 NEIGHBOURHOOD COMMERCIALC4 SHOPPING CENTRE COMMERCIAL

AC AGRICULTURAL COMMERCIAL

M1 GENERAL INDUSTRIAL

M2 LIGHT INDUSTRIAL

RIN RURAL INDUSTRIAL EI EXTRACTIVE INDUSTRIAL

IN INSTITUTIONAL

OS1 OPEN SPACE

OS2 OPEN SPACE CONESTOGA LAKE

FD FUTURE DEVELOPMENT NE NATURAL ENVIRONMENT

(H) HOLDING PROVISION

RM MULTI-RESIDENTIAL SITE SPECIFIC

Flood Special Policy Area

Site Specific Exemption

Zoning

Wellhead Protection Area

Parcels

Natural Environment

River / Lake

✓ Watercourse

## Township of Mapleton Schedule A-3 Moorefield Detail

Consolidation Date: January 2020
Date printed: July 2020
Field) Manleton Zoning Bydaw myd

F:\LIS\Projects\Zoning\Municipal Zoning By-law Schedules\Mapleton\Converted\Schedule A-3 (Moorefield)\_Mapleton Zoning By-law.mxd