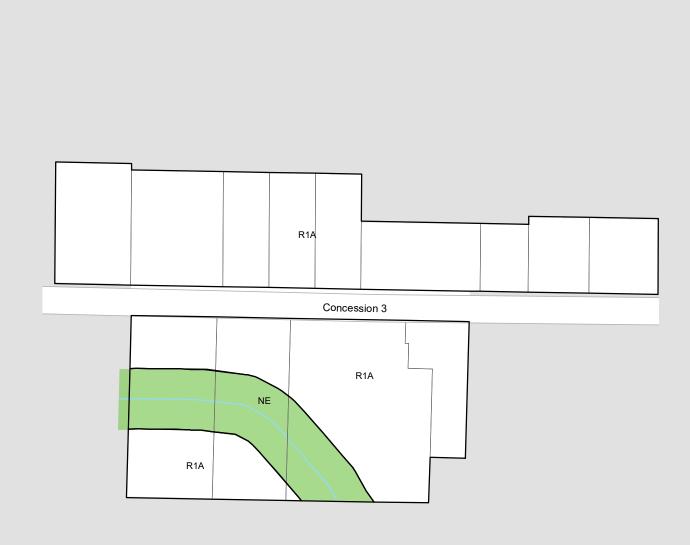

## **Zone Definitions**

AGRICULTURAL

UNSERVICED RESIDENTIAL R1B LOW DENSITY RESIDENTIAL

LOW DENSITY RESIDENTIAL R2 MEDIUM DENSITY RESIDENTIAL

R3 HIGH DENSITY RESIDENTIAL RT RESIDENTIAL TRANSITION C1 CENTRAL COMMERCIAL

C2 HIGHWAY COMMERCIAL

C3 NEIGHBOURHOOD COMMERCIAL SHOPPING CENTRE COMMERCIAL C4

AGRICULTURAL COMMERCIAL AC M1 GENERAL INDUSTRIAL

LIGHT INDUSTRIAL M2 RIN

RURAL INDUSTRIAL EXTRACTIVE INDUSTRIAL ΕI

INSTITUTIONAL IN OPEN SPACE OS1

OPEN SPACE CONESTOGA LAKE OS2

FD **FUTURE DEVELOPMENT** NE NATURAL ENVIRONMENT (H) HOLDING PROVISION

## Legend

Flood Special Policy Area

Site Specific Exemption

☐ Zoning

☐ Property Line

Natural Environment

River / Lake Watercourse

## **Township of Mapleton** Schedule A-10 Lebanon Detail

Consolidation Date: January 2020